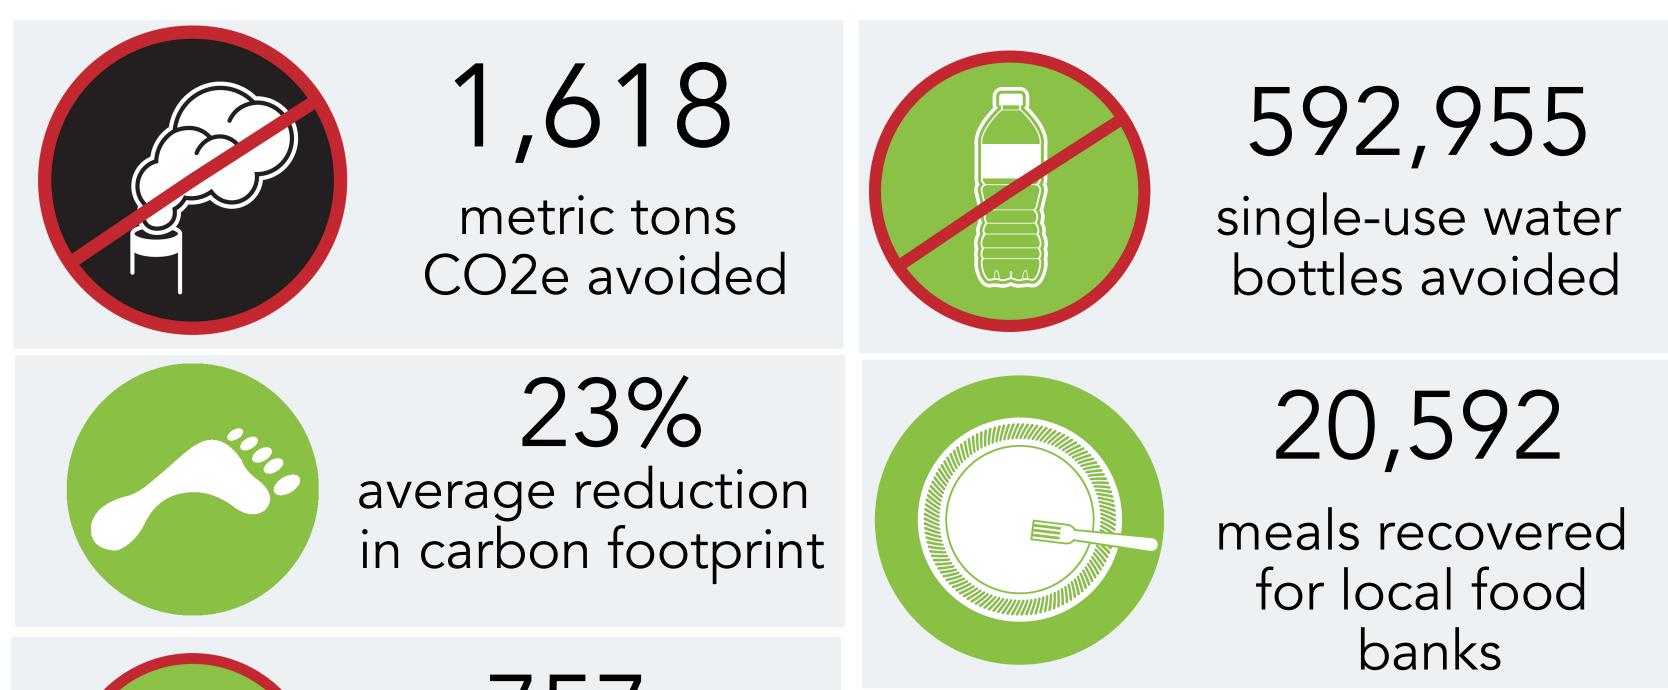

## ENVIRONMENTAL IMPACT 2018 earth ange.

Earth Angel's mission is to integrate a standardized method of environmental accountability throughout the entertainment industry. We took great steps toward that in 2018 on our green sets with new sustainability strategies, better data collecting and improved eco-analysis and cost-savings reporting. Here's some of the positive impacts we achieved across all our 2018 productions.





151 tons

diverted from landfill





On Set diversion rate



## \$346,401

worth of materials donated or reused in the circular economy

211 trees saved from recycled paper use



## \$533,418

SAVED by sustainable efforts



EarthAngelSPS